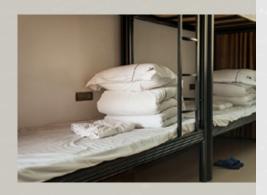

## **SHARED ROOM & BATHROOM\***

Shared rooms with bunk beds, chinese style mattress, pillow & blanket. Convertible air conditioning. WC, shower, sink... \*Separated room & bathroom for females