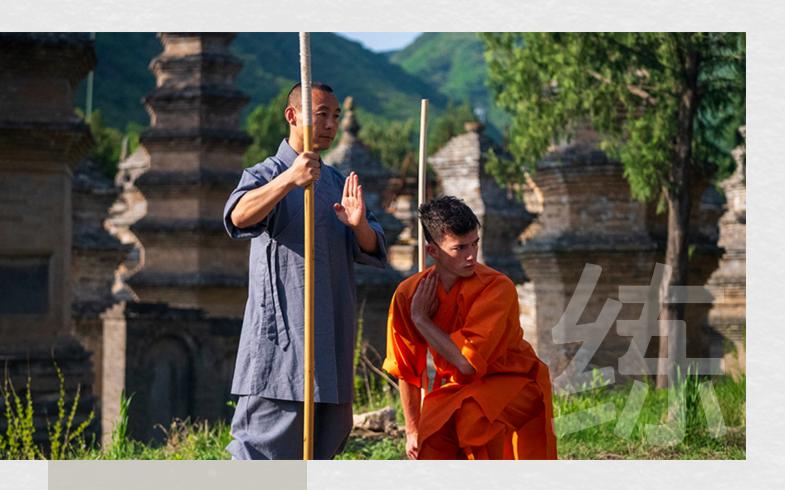

## **PRACTICE KUNG FU DISCIPLINES**

barehanded & weapon taolu - sanda boxing - shaolin qinna - qigong taiji quan - meditation